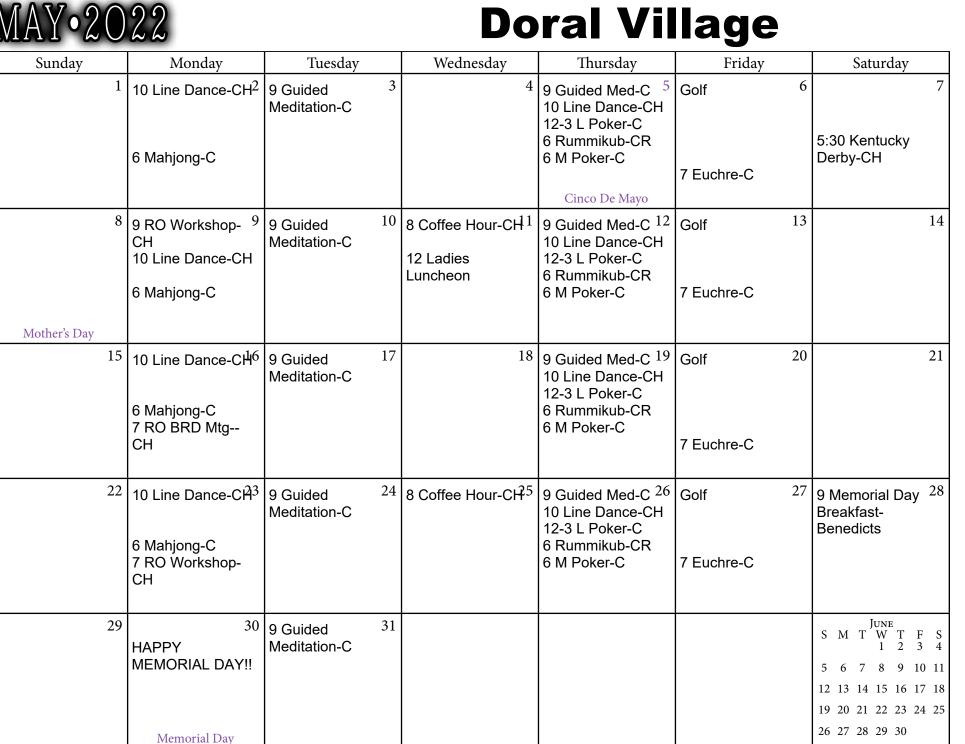

e away from your community</li></ul>                                                                                                             |   |
| <ol> <li>Call our office and sign up for the service<br/>for \$5 per month flat fee*<br/>*foreign mailing fees may apply: i.e. Canada is \$6/month*</li> <li>Get your community newsletter mailed to</li> </ol> |   |
| your northern address every month! Monthly Media                                                                                                                                                                |   |
| 220 Bahama Street<br>Venice, FL 34285<br>(727) 484-7488                                                                                                                                                         |   |